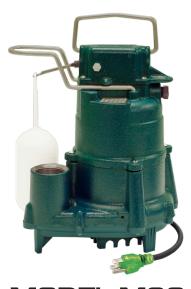

## MODEL M98

- $\ \ \,$  1/2 HP 115 V sump pump
- ☑ Cast iron motor housing
- ✓ Integral snap action switch
- ☑ Reliable shaded pole motor
- ☑ 100% factory tested
- ☑ Made in America using a majority of US content
- ☑ Zoeller LED Plug that allows you to check for power at a quick glance
- POWERED BY