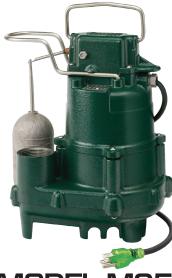

## **MODEL M95**

- ☑ 1/2 HP 115 V sump pump
- ☑ Cast iron motor housing
- ✓ Solid state switch rated for 1,000,000 electrical cycles
- ☑ Reliable shaded pole motor

- Made in America using a majority of US content
- ✓ Viton switch arm boot allows for a more durable float operation
- ✓ Zoeller LED Plug that allows you to check for power at a quick glance
- POWERED BY