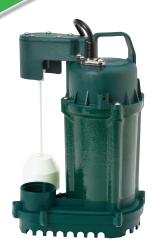

## MODEL M75

- ☑ 1/2 HP 115 V sump pump
- ☑ Cast iron motor housing
- ☑ Magnetic vertical switch
- ☑ Efficient permanent split capacitor motor
- ☑ 2-year warranty
- ☑ 100% factory tested