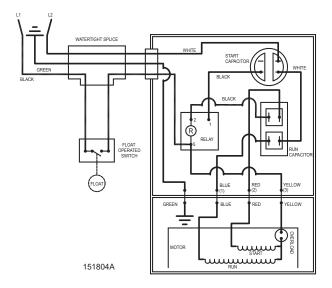

#### PLEASE FURNISH THE FOLLOWING INFORMATION:

- Model number
- Part number of pump
- Part number and description of part

WIRING DIAGRAM FOR MODELS "N202-C & D" 4/10 thru Current

WIRING DIAGRAM FOR MODELS "WM202-A & B" 6/12 thru Current