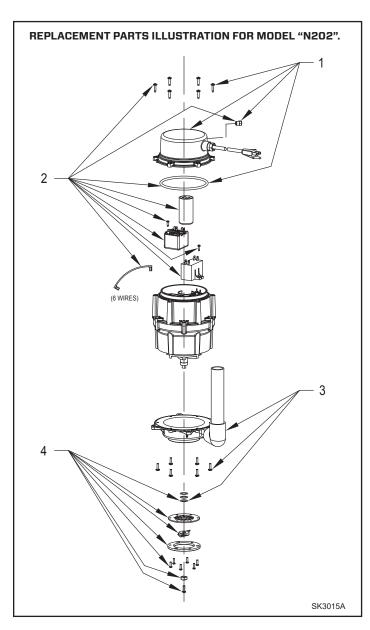

#### **REPLACEMENT PARTS LIST FOR MODEL "N202".**

|            |  | N202-<br>C, D & E         |     |       |                       |
|------------|--|---------------------------|-----|-------|-----------------------|
| REF<br>NO. |  | DESCRIPTION               | ΩТΥ | NOTES | 4/10<br>thru<br>12/22 |
| 1          |  | Cover & cord asm.         | 1   |       | 153046                |
| 2          |  | Electrical kit            | 1   |       | 153047                |
| 3          |  | Pump housing kit          | 1   |       | 153053                |
| 4          |  | Cutter kit/Premium system | 1   |       | 153052                |