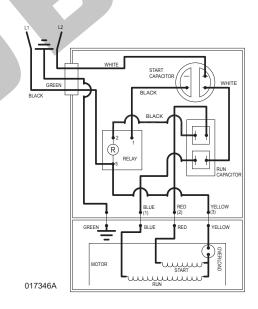

#### PLEASE FURNISH THE FOLLOWING INFORMATION:

- Model number
- Part number of pump
- Part number and description of part

WIRING DIAGRAM FOR MODELS "N202-C & D" 4/10 thru Current

WIRING DIAGRAM FOR MODELS "WM202-A & B" 6/12 thru Current