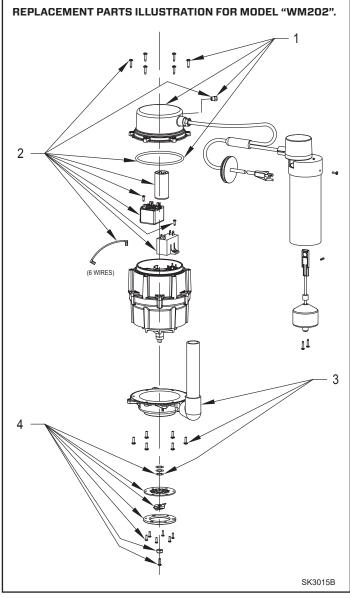

#### REPLACEMENT PARTS LIST FOR MODEL "WM202".

|            |  | WM202-<br>A, B & C           |     |       |                       |
|------------|--|------------------------------|-----|-------|-----------------------|
| REF<br>NO. |  | DESCRIPTION                  | QTY | NOTES | 6/12<br>thru<br>12/22 |
| 1          |  | Cover & cord asm./White Cord | 1   |       | 153055                |
| 2          |  | Electrical kit               | 1   |       | 153047                |
| 3          |  | Pump housing kit             | 1   |       | 153053                |
| 4          |  | Cutter kit/Premium system    | 1   |       | 153052                |