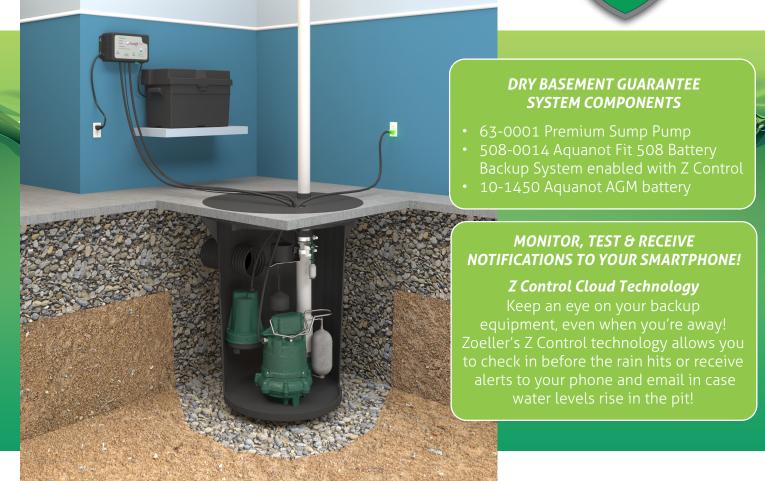

### A DRY BASEMENT GUARANTEE IS AS EASY AS 1-2-3.

- **1.** Have a Certified Installer come out to your house to assess the property.
- Purchase and have professionally installed by your Dry Basement Guarantee Certified Installer, Zoeller's dependable battery backup sump pump system.
- **3.** Select your subscription level on **drybasementguarantee.com**.

After that, you just need to have your Certified Installer make a FREE service visit to your system annually for a quick inspection.