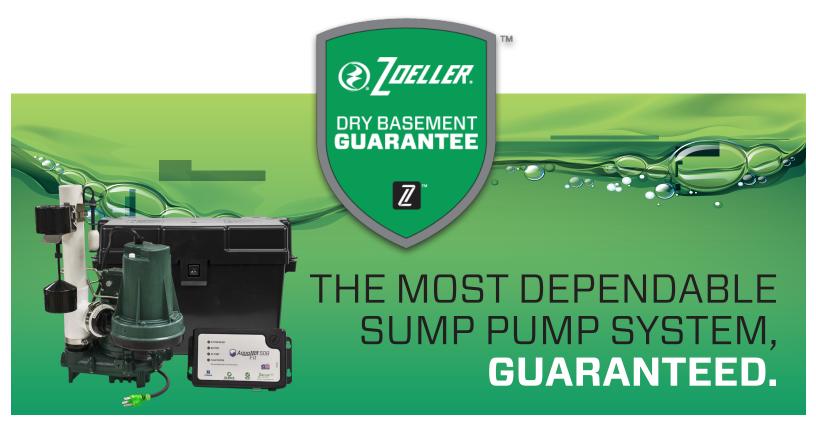

WHEN IT COMES TO PROTECTING YOUR BASEMENT FROM FLOODING, ZOELLER OFFERS

# UNMATCHED DEPENDABILITY.

#### THE MOST DEPENDABLE SUMP PUMP SYSTEM ON THE MARKET.

# **GUARANTEED.**