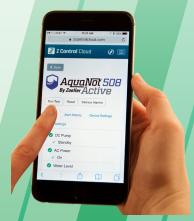

# AquaNot'508 Active

The Aquanot® Active 508 DC sump pump system takes over when the main power is interrupted, or for any reason the primary pump isn't getting the job done. The powerful Active self diagnosing controller overcomes problems caused by dormancy and system neglect. And, it's all internet connected through the all new Z Control® Platform. For the first time, users have 24/7 monitoring, and remote control of equipment . . . all for free with the Z Control® mobile app or web interface.

### TECHNOLOGY:

- Self-test
- Boost mode increases performance of pump when needed
- Constant pump performance
- Informative LED and Button Interface Share equipment with other Z Control® Account Holders (Contractor, house-sitter, etc.)
- System data logged to Z Control® Cloud

# CONFIGURABLE, CONTROLLABLE:

- Send remote commands such as Silence, Reset, Run Test
- Self-test schedule
- Battery type
- Many other system functions