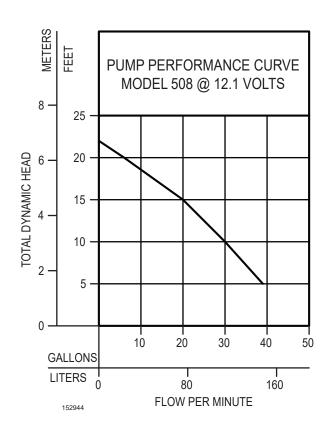

### TECHNOLOGY:

- Self-test
- Boost mode increases performance of pump when needed
- Constant pump performance
- Informative LED and Button Interface Share equipment with other Z Control® Account Holders (Contractor, house-sitter, etc.)
- System data logged to Z Control® Cloud