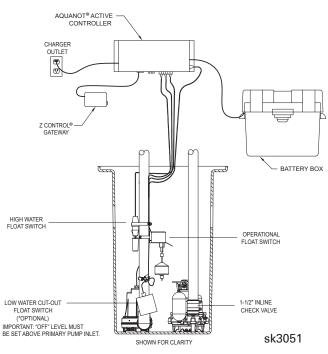

#### **REDUNDANCY:**

- DC pump efficiency
- High water switch with redundant run
- Low water switch (optional)
- Controller Fail-Over circuit

#### **INCLUDED IN THIS PACKAGE**

- ♦ 508 DC Pump
- Strive Controller
- ⋄ Z Control® Gateway
- ♥ Vertical Operational Switch
- ♦ Reed High Water Switch
- **⇔** Battery Box
- ♦ Fittings and misc.