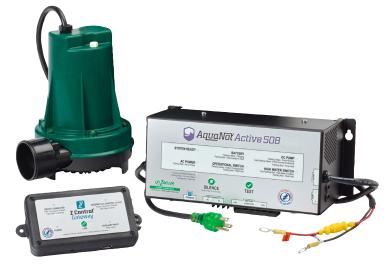

#### **INCLUDED IN THIS PACKAGE**

- ♦ 508 DC Pump
- Strive Controller
- ⋄ Z Control® Gateway
- ♥ Vertical Operational Switch
- ♦ Reed High Water Switch
- **⇔** Battery Box
- ♦ Fittings and misc.