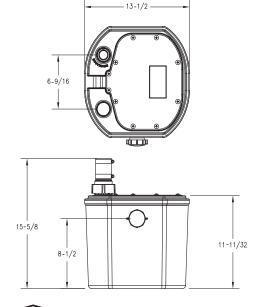

#### **Product Specifications**

- Max Operating Temperature: 130 °F (54 °C).
- On & Off point: 7-1/4" (18 cm), 3" (8 cm).
- Noise level: <58 dba.