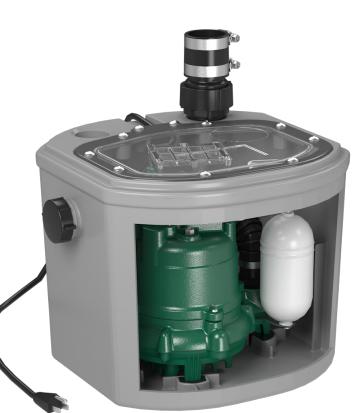

# Qwik Drain<sup>™</sup> Pro Drain Pump

Install a sink anywhere, even if gravity drain lines are not available with the Qwik Drain<sup>™</sup> Pro preassembled drain pump. The perfect solution for greywater removal in a variety of residential applications including utility sinks, bar sinks, outdoor kitchen sinks, laundry trays, dehumidifiers, or even air conditioning condensate.

- Preassembled drain pump with a 3/10 HP, 1/2" solids passing pump.
- Clear observation window allows for pump inspection and fast pump access!
- Top and side inlet/vent options.
- Can be installed under most sinks and inside cabinets.

#### Features

- Odor proofed sealed lid and clear observation window. Keep out unwanted smells and check the water level at any time!
- Compact and quick to install in tight spaces.
- Check valve included!
- Pairs with the high water Qwik Alarm<sup>™</sup> (10-5090) for extra protection!