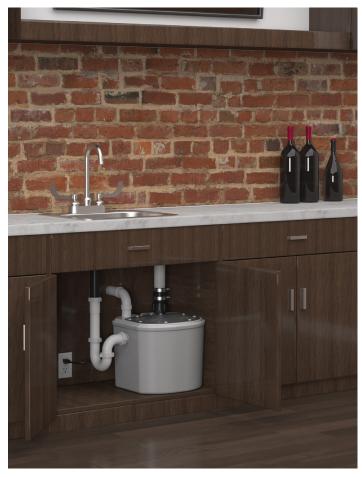

### INSTALL A SINK ANYWHERE

even if gravity drain lines are not available

105-0031

# Qwik Drain<sup>™</sup> Pro Drain Pump

Install a sink anywhere, even if gravity drain lines are not available with the Qwik Drain<sup>™</sup> Pro preassembled drain pump. The perfect solution for greywater removal in a variety of residential applications including utility sinks, bar sinks, outdoor kitchen sinks, laundry trays, dehumidifiers, or even air conditioning condensate.