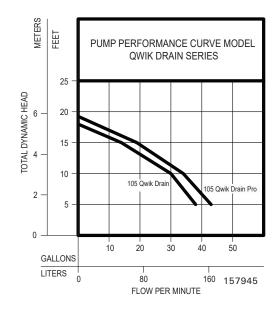

#### **Product Specifications**

- Max Operating Temperature: 130 °F (54 °C).
- On & Off point: 7-1/4" (18 cm), 3" (8 cm).
- Noise level: <58 dba.