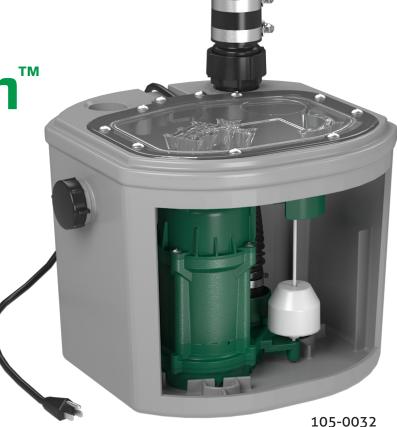

## Qwik Drain™ Drain Pump

Install a sink anywhere, even if gravity drain lines are not available with the Qwik Drain™ preassembled drain pump. The perfect solution for greywater removal in a variety of residential applications including utility sinks, bar sinks, outdoor kitchen sinks, laundry trays, dehumidifiers, or even air conditioning condensate.

- Preassembled drain pump with a 1/3 HP, 3/8" solids passing pump.
- Clear observation window allows for pump inspection and fast pump access!
- Top and side inlet/vent options.
- Can be installed under most sinks and inside cabinets.

## **Features**

- Odor proofed sealed lid and clear observation window. Keep out unwanted smells and check the water level at any time!
- Compact and quick to install in tight spaces.
- Check valve included!
- Pairs with the high water Qwik Alarm™ (10-5090) for extra protection!