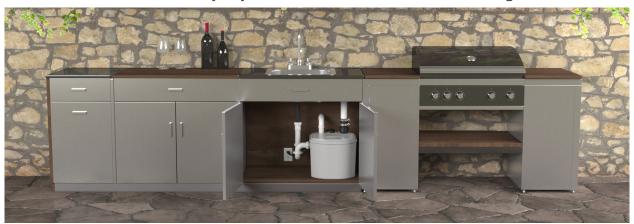

## Qwik Drain™ Drain Pump

Install a sink anywhere, even if gravity drain lines are not available with the Qwik Drain™ preassembled drain pump. The perfect solution for greywater removal in a variety of residential applications including utility sinks, bar sinks, outdoor kitchen sinks, laundry trays, dehumidifiers, or even air conditioning condensate.