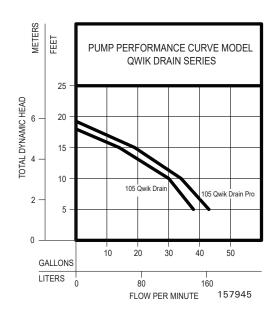

## **Product Specifications**

- Max Operating Temperature: 104 °F (40 °C).
- On & Off point: 6-1/2" (16.5 cm), 2-1/2" (6.3 cm).
- Noise level: <62 dba.