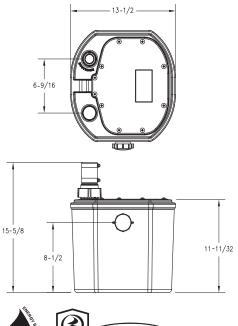

## **Product Specifications**

- Max Operating Temperature: 104 °F (40 °C).
- On & Off point: 6-1/2" (16.5 cm), 2-1/2" (6.3 cm).
- Noise level: <62 dba.