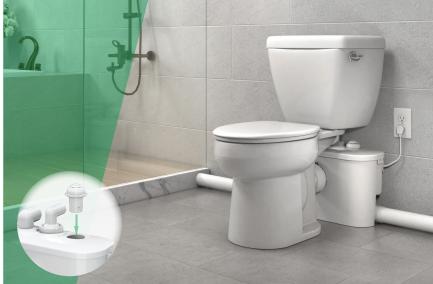

#### **PROTECT YOUR INVESTMENT!**

2 volume, battery powered alarm for bathroom installation with Qwik Jon<sup>®</sup> Premier and Qwik Drain<sup>™</sup> Series

## Standard (10-5090) for use on the Qwik DrainTM Series or Qwik Jon® Premier where a separate vent is used.

#### Features and Benefits:

- An audible alarm that alerts when the tank water level is high
- Convenient snap-fit cover provides easy access to alarm settings and the battery compartment Smooth white polypropylene case that is easy to clean
- Preassembled alarm and seal for quick and easy installation
- Low profile, compact design blends in well in a bathroom setting
- IPX8 rated device that can withstand periods of total immersion, so it is ideal for damp areas