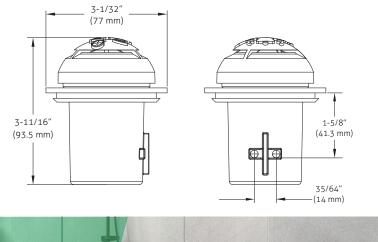

## Standard (10-5090) for use on the Qwik DrainTM Series or Qwik Jon® Premier where a separate vent is used.