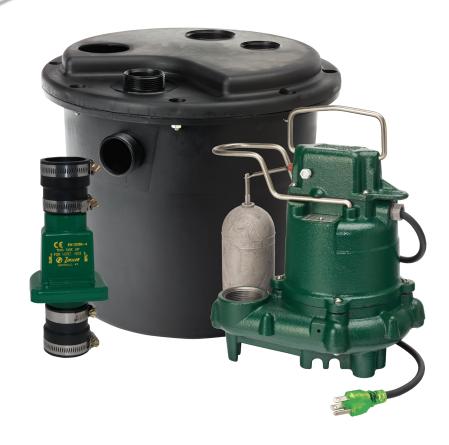

## **MODEL 106**

## Premium Drain Pump Series

Remove water from areas with no gravity flow

Designed for applications where gravity flow is not possible including laundry tray, wet bar sink, lavatory, air conditioning condensate, and dehumidifier. Can also be used in conjunction with dishwashers and garbage disposals.

## Features:

- NOW available with the Premium Pump, Model 63. Part Number 106-0001.
- · Automatic pumps with tank cord seal
- · No inlet filters or screens to clean
- Corrosion-resistant polypropylene basin with tank cord seals and basin cover
- · Low profile, easy installation; can be installed in base cabinet under a sink
- Trap can be installed inside basin

## 100% factory tested

For more information, including technical data, see FM3164 for the Drain Pump Family Sales Slick or FM2801 for the Technical Data Sheet.