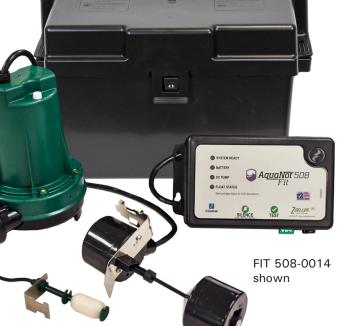

#### 508 FIT Premium protection, Wi-Fi remote monitoring.

- ✓ Highest performance, high efficiency double-sealed pump
- ✓ Two independent supervised switches for redundancy
- ✓ Self-testing controller with built-in battery maintenance and alarms
- ✓ Z Control<sup>®</sup> free access: Built-in Wi-Fi; Remote monitoring and control; Email, text and push notifications