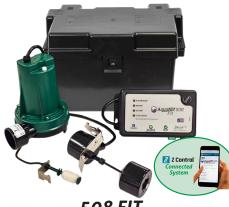

#### 508 FIT Premium protection, Wi-Fi remote monitoring.

- ✓ Highest performance, high efficiency double-sealed pump
- ✓ Two independent supervised switches for redundancy
- ✓ Self-testing controller with built-in battery maintenance and alarms
- ✓ Z Control<sup>®</sup> free access: Built-in Wi-Fi; Remote monitoring and control; Email, text and push notifications