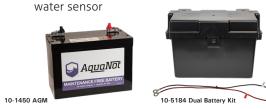

#### 507 KEY Advanced features in an entry-level system.

- ✓ Solid performance pump
- ✓ Fully automatic pump and charger
- ✓ Heavy duty, fully automatic, supervised switch
- ✓ Self-testing controller

| (Table FM3219)                                                  | MODEL COMPARIS   | ON ZOELLER BATTI                                                                               | ERY BACKUP SYSTE                                                                             | EMS                         |  |
|-----------------------------------------------------------------|------------------|------------------------------------------------------------------------------------------------|----------------------------------------------------------------------------------------------|-----------------------------|--|
|                                                                 |                  | Aq <u>vaNo</u> t 508<br>Fit                                                                    | Aq <u>uaNot</u> 508<br>Spin                                                                  | Aq <u>uaNo</u> t 507<br>Key |  |
| PERFORMANCE<br>GPM @ 10' 12.6 V                                 |                  | 34                                                                                             | 34                                                                                           | 15                          |  |
| RUN TIME<br>with 12 V<br>battery                                | - continuous     | 6 hours                                                                                        | 6 hours                                                                                      | 7 hours                     |  |
|                                                                 | - 10% duty cycle | 48 hours+                                                                                      | 48 hours+                                                                                    | 48 hours+                   |  |
| Total estimated gallons per battery                             |                  | 11,900                                                                                         | 11,900                                                                                       | 9,500                       |  |
| Self-testing                                                    |                  | Yes                                                                                            | Yes                                                                                          | Yes                         |  |
| 🗾 Z Control                                                     |                  | Yes                                                                                            | No                                                                                           | No                          |  |
| Text/Email/App<br>notification                                  |                  | Yes                                                                                            | No                                                                                           | No                          |  |
| Secondary float                                                 |                  | Yes                                                                                            | Optional 10-4830                                                                             | No                          |  |
| Float monitoring                                                |                  | Yes                                                                                            | Yes                                                                                          | Yes                         |  |
| Battery replacement reminder                                    |                  | Yes                                                                                            | No                                                                                           | No                          |  |
| List of alarms/status                                           |                  | 4 local/audible<br>10 more online                                                              | 4 local/audible                                                                              | 4 local/audible             |  |
| Warranty                                                        |                  | 3 years<br>5 years w/ M63 Propak                                                               | 3 years                                                                                      | 3 years                     |  |
| ltem #                                                          |                  | 508-0014                                                                                       | 508-0005                                                                                     | 507-0005                    |  |
| ProPak combo systems<br>primary pump included                   |                  | with M53 <sup>®</sup> , .3 HP 508-0015<br>with M98, .5 HP 508-0016<br>with M63, .3 HP 508-0020 | with M53 <sup>®</sup> , .3 HP 508-0006<br>with M98, .5 HP 508-0007                           | with M73, .3 HP<br>507-0013 |  |
| Batteries<br>All Aquanot batteries are Maintenance Free<br>(MF) |                  | 10-1450 AGM 27<br>10-0761 Flooded 31                                                           | 10-5184 Dual Battery Kit<br>(contains heavy duty jumper<br>wires and additional battery box) |                             |  |