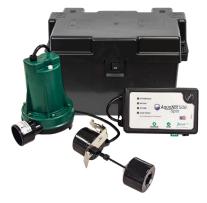

### 508 SPIN High efficiency pump, self testing controller

- ✓ Highest performance, high efficiency double-sealed pump
- ✓ Heavy duty, fully automatic supervised switch
- ✓ **Self-testing** controller with built-in battery maintenance and alarms
- ✓ Optional redundant high water sensor