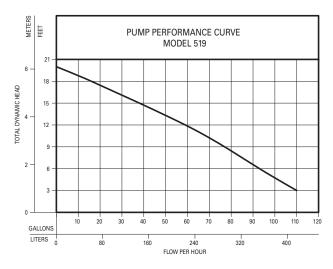

## TOTAL DYNAMIC HEAD/FLOW PER HOUR CONDENSATE

| MODEL          |        | 519          |        |
|----------------|--------|--------------|--------|
| Feet           | Meters | Gal.         | Liters |
| 3              | .9     | 110          | 416    |
| 6              | 1.8    | 93           | 352    |
| 9              | 2.7    | 77           | 291    |
| 12             | 3.7    | 59           | 223    |
| 15             | 4.6    | 38           | 144    |
| 18             | 5.5    | 16           | 61     |
| Shut-off Head: |        | 20 ft.(6.1m) |        |