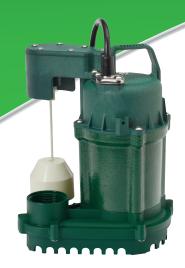

## MODEL M53®

53-0001

- ☑ Cast iron core
- ✓ Integral snap action switch
- ☑ Reliable shaded pole motor
- ☑ 3-year warranty
- ☑ Made in America using a majority of US content
- POWERED BY

- ☑ Cast iron core
- ☑ Solid state switch rated for 1,000,000 electrical cycles
- ☑ Reliable shaded pole motor