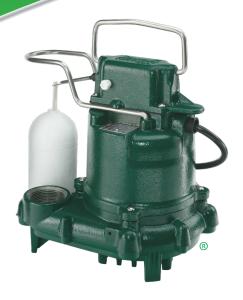

MODEL M73

☑ 1/3 HP 115 V sump pump

☑ Magnetic vertical switch

☑ Efficient permanent split

capacitor motor

☑ 2-year warranty

73-0008

☑ Cast iron core