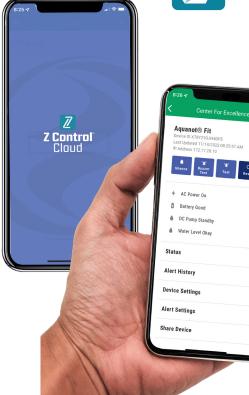

# The Z Control<sup>®</sup> Cloud

## connects you to your pump equipment.

Don't leave critical pump equipment unattended and dormant!

### Enjoy all these features at <u>no cost</u>:

- 1. Z Control<sup>®</sup> Basic Account
  - Easy installation and set-up
  - Free basic phone support
- 2. iOS and Android apps
- 3. Remote access and control
- Notifications via email, mobile app push, and text\*
  - \* text limitations apply

Look for the Z **Control** logo on your favorite Zoeller® products, your assurance of Real Time Peace of Mind®. www.ZControlCloud.com

**Zoeller Family of Water Solutions™** Copyright Zoeller Co. All rights reserved.