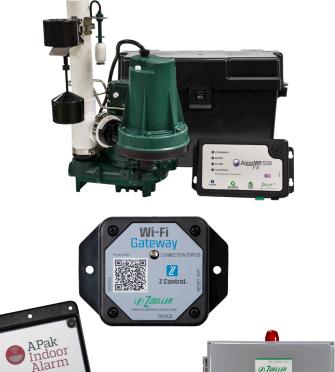

# **Z Control** Enabled Product list

SILENCE

DELLER

# **Available Now:**

## AquaNot Fit 508

Receive text, email & push notifications of alarms through Z Control®. Designed using Zoeller's time-tested components giving you the needed performance and reliability.

# APak<sup>®</sup> Indoor Alarm

High water alarm. Multi-function inputs and alarms. Receive remote notifications. Built-in Wi-Fi®.

# **Z Control**<sup>®</sup> Gateway

The gateway enables certain devices to connect to the Z Control® Cloud using Wi-Fi®.