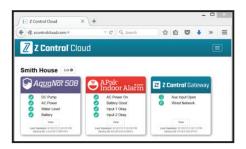

- Monitor and troubleshoot from anywhere
- Diagnose and determine service urgency
- Respond to potential issues before the owners are aware they exist