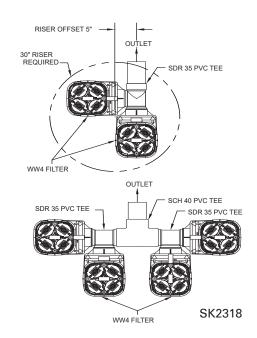

## **Features**

- Rated for 4,000 gpd
- Can be clustered together for higher flow applications
- 528 linear feet of 1/16" filtration
- Attaches to 4" SCH 40 or SDR 35 PVC outlet pipe
- Easy to install and maintain in new or existing septic tanks
- Integral bypass protection screen
- Lifetime warranty
- Alarms and filter socks available