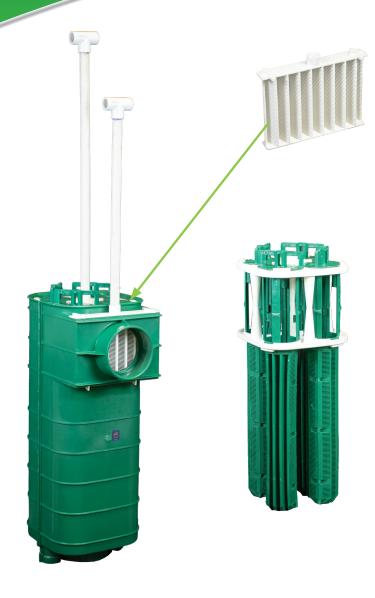

## WW4 **Effluent Filter**

Protects drainfield components by screening effluent in residential or commercial applications with flows up to 4,000 GPD per filter

## **Features**

- Rated for 4,000 gpd
- Can be clustered together for higher flow applications
- 528 linear feet of 1/16" filtration
- Attaches to 4" SCH 40 or SDR 35 PVC outlet pipe
- Easy to install and maintain in new or existing septic tanks
- Integral bypass protection screen
- Lifetime warranty
- Alarms and filter socks available