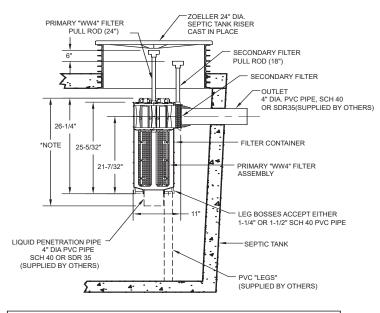

## WW4 **Effluent Filter**

Protects drainfield components by screening effluent in residential or commercial applications with flows up to 4,000 GPD per filter

## **Features**

- Rated for 4,000 gpd
- Can be clustered together for higher flow applications
- 528 linear feet of 1/16" filtration
- Attaches to 4" SCH 40 or SDR 35 PVC outlet pipe
- Easy to install and maintain in new or existing septic tanks
- Integral bypass protection screen
- Lifetime warranty
- Alarms and filter socks available