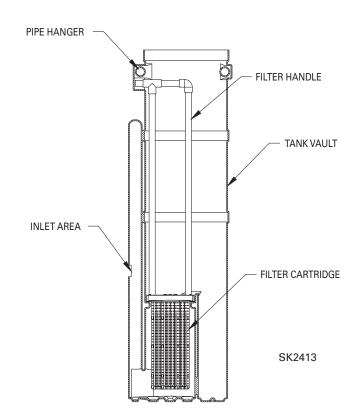

## **Features**

- Vault heights from 51" to 120"
- · All vaults fit in an 18" septic tank opening
- Preassembled packages with controls are available
- Accommodates 1/2 hp through 3 hp,
  11 gpm through 85 gpm turbine pumps
- Vault inlet can be factory cut or field cut by the contractor
- Each turbine STEP vault includes a removable filter pack with a handle
- Incorporated filters screen solids to 1/16 inch

Zoeller Pump Company Turbine STEP Vaults include a filter pack with handle and are preassembled in the factory.

Filter Size: 1/16 Inch

Filter Slot length: 924 Linear Feet

Flow Rate: 7,000 GPD Max

| Turbine STEP Vaults |                                                    |
|---------------------|----------------------------------------------------|
| Part Number         | Description                                        |
| 5041-0001           | 60" Factory cut, 2"x 5" inlet, 22.5" from bottom   |
| 5041-0002           | 60" Field cut                                      |
| 5041-0025           | 66" Field cut                                      |
| 5041-0026           | 72" Field cut                                      |
| 5041-0027           | 78" Field cut                                      |
| 5041-0028           | 84" Field cut                                      |
| 5041-0029           | 90" Field cut                                      |
| 5041-0030           | 96" Field cut                                      |
| 5041-0033           | 66" Factory cut, 2"x 5" inlet, 18" from bottom     |
| 5041-0034           | 51" Field cut                                      |
| 5041-0048           | 51" Factory cut, 2"x 5" inlet, 18" from bottom     |
| 5041-0049           | 120" Field cut                                     |
| 5041-0055           | 108" Factory cut, 2" x 5" inlet, 22.5" from bottom |
| 5041-0056           | 108" Field cut                                     |