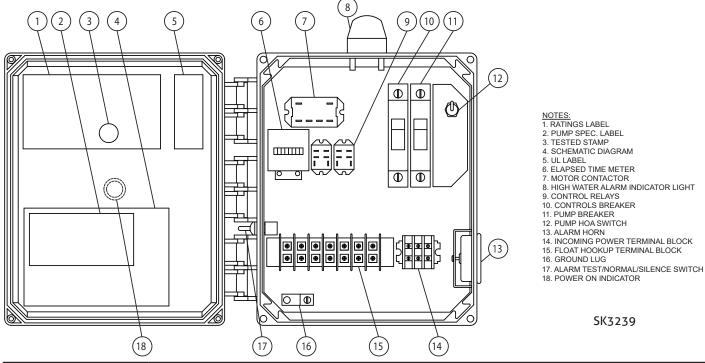

## **Demand Dose Control Panels**

**TECHNICAL SPECIFICATIONS** 

Zoeller Pump Company's demand dose control panels provide a simple but reliable means of operating pumps in most common applications. Demand dose control panels turn pumps on and off based upon the water levels in the tank or basin and make system operation and maintenance cleaner and easier than a wetwell pump switch. All Zoeller demand dose control panels listed have integrated audible and visual alarms, motor contactors, circuit breakers, pump run switches, as well as other convenient features. Units are available in either simplex or duplex versions and operate under a variety of voltages to meet most any need. Custom panels available.

## Features

- NEMA 4X enclosure, UL listed
- Panels include three 20' control switches
- 115/200/230 volt, single phase models, 0-20 Amps
- Exterior alarm Test/Normal/Silence switch

|             | implex / 115-200-230 V / 1 PH/ 0-7 amps/ Three 20' control floats  |
|-------------|--------------------------------------------------------------------|
|             |                                                                    |
| 10-1037 Sin | implex / 115-200-230 V / 1 PH/ 7-15 amps/ Three 20' control floats |
| 10-1043 Du  | Duplex / 115-200-230 V / 1 PH/ 0-7 amps/ Three 20' control floats  |
| 10-1044 Du  | Duplex / 115-200-230 V / 1 PH/ 7-15 amps/ Three 20' control floats |