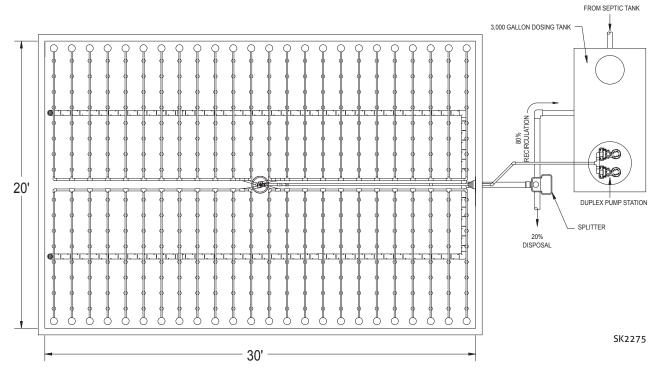

## **Technical Data**Recirculating Media Filters

| Recirculating Media Filters |                                                                          |  |
|-----------------------------|--------------------------------------------------------------------------|--|
| Part Number                 | Description                                                              |  |
| 5200-0001                   | 10' x 10' Recirculating media filter kit (450 gpd)                       |  |
| 5200-0002                   | 10' x 10' Recirculating media filter kit with pumped discharge (450 gpd) |  |
| 5200-0003                   | 10' x 15' Recirculating media filter kit (600 gpd)                       |  |
| 5200-0004                   | 10' x 15' Recirculating media filter kit with pumped discharge (600 gpd) |  |
| 5200-0010                   | 20' x 30' Recirculating media filter kit (2400 gpd)                      |  |
| 5200-0011                   | 15' x 20' Recirculating media filter kit (1200 gpd)                      |  |
| 5200-0012                   | 20' x 20' Recirculating media filter kit (1600 gpd)                      |  |
| 5200-0013                   | 10' x 20' Recirculating media filter kit (800 gpd)                       |  |

Contact Zoeller Pump Company for systems greater than 2,400 gpd. Design assistance available. Custom sizes can be configured for specific projects.