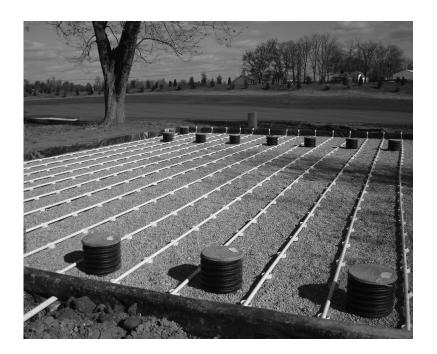

## **Technical Data**Recirculating Media Filters

## **Features**

- Produces better than secondary quality effluent
- Recommended 3/8 inch pea gravel media is more dependable than sand
- Size can be adapted to site-specific organic and hydraulic loads
- Proven and reliable technology
- Minimal maintenance requirements
- Individual systems available to treat 450 gpd to 36,000 gpd
- Multiple filter beds can be installed for larger projects
- Custom sizes and designs available, consult factory