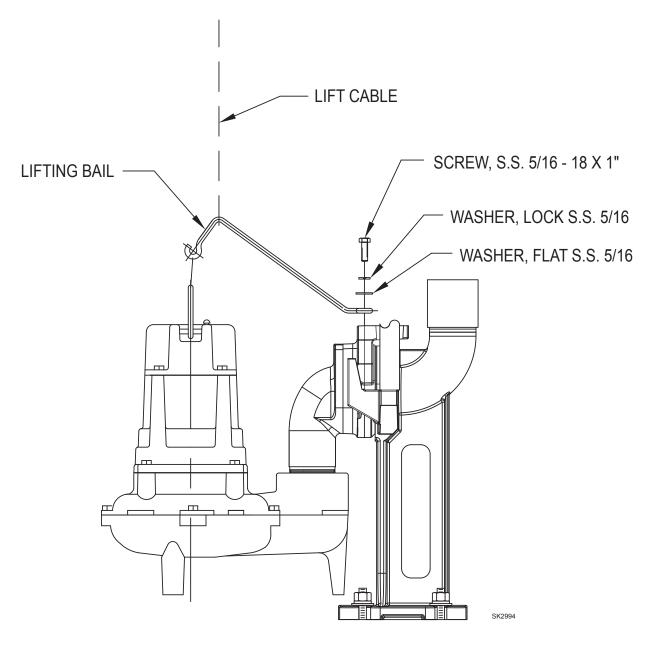

## Z-RAIL® LIFTING BAIL BRACKET INSTALLATION DATA

FOR P/N 10-2316, 10-3560, 10-3561, 10-3829

P/N 10-2316: 130, 260, 270 Series P/N 10-3560: 50, 90, 150 Series P/N 10-3561: 140 Series

P/N 10-3829: 803, 805, 807 Series