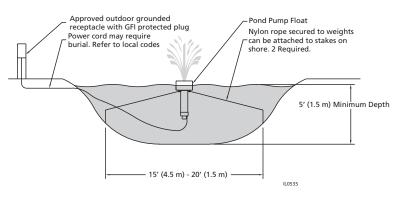

## TYPICAL INSTALLATION

- Operates in 5' (1.5 m) of water
- Includes 6" (15 cm) circulator screen to draw water from below the surface to help extend motor life.
- 100' (30 m) electrical cable with GFCI plug connects directly to 120 V outlet
- Flotation system with UV-resistent polyethylene float
- Eye bolts for anchoring
- Continuous duty