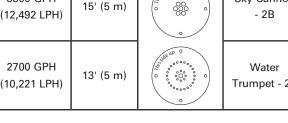

| FLOW                     | SPRAY<br>HEIGHT | PATTERN<br>IMAGE                       | PATTERN<br>NAME       |
|--------------------------|-----------------|----------------------------------------|-----------------------|
| 4900 GPH<br>(18,549 LPH) | 15' (5 m)       | 10000000000000000000000000000000000000 | Water Lily<br>- 2A    |
| 3300 GPH<br>(12,492 LPH) | 15' (5 m)       | o oo o                                 | Sky Cannon<br>- 2B    |
| 2700 GPH<br>(10,221 LPH) | 13' (5 m)       |                                        | Water<br>Trumpet - 2C |