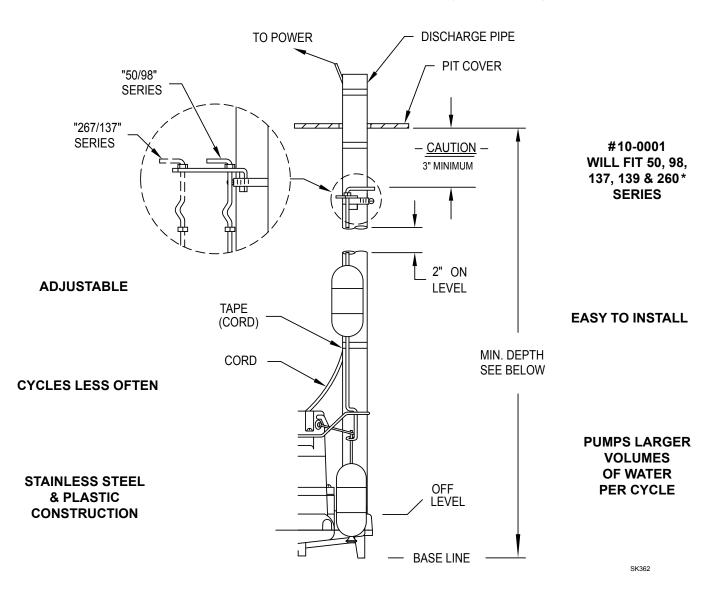

## LONG CYCLE KIT - MODEL 10-0001 FOR DEWATERING APPLICATONS ONLY (SEE \* NOTE)

| SERIES<br>PUMPS | MIN. PIT<br>DEPTH | MAX. ON<br>POINT | MIN. OFF<br>POINT | MIN. ON<br>POINT |
|-----------------|-------------------|------------------|-------------------|------------------|
| 53,55,57,59,98  | 43"               | 35"              | 3"                | 6"               |
| 137,139,260*    | 45"               | 36"              | 3"                | 7"               |

\*DO NOT USE LONG CYCLE KIT WITH THE 260 SERIES IN SEWAGE APPLICATIONS.