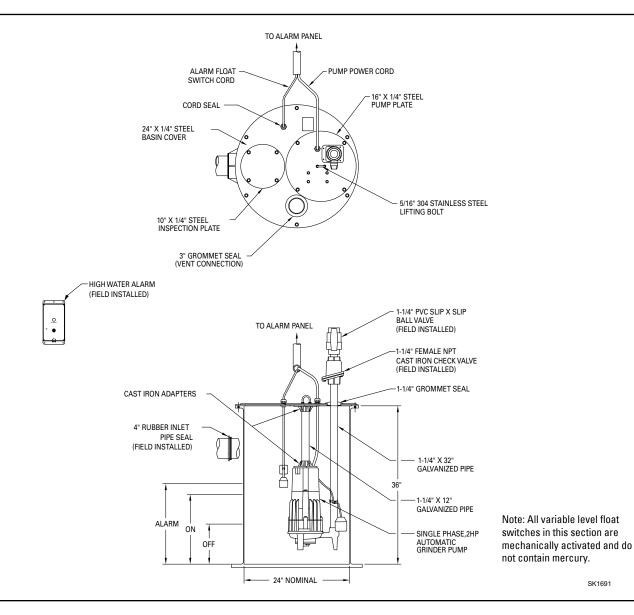

## SIMPLEX 820 GRINDER SYSTEM P/N 922-0009 INDOOR PREPACKAGED

## Complete System As Shown Above (P/N 922-0009) Includes:

Part No.Description820-0011230 Volt, 1 Ph, 2 HP Automatic 820 Grinder Pump10-4012Indoor Alarm10-0689Weight Assembly32-0011Basin Assembly - 24" X 36"