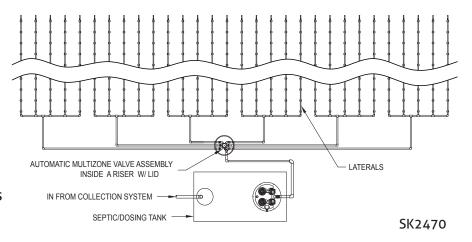

## **Technical Data**Automatic Multizone Valves

Pre-assembled unit with unions and shut-off valve

## **Features**

- Easy to install
- Easy to maintain
- Exceptional reliability
- Preassembled units with unions, piping, and shut-off valve are available
- Models available for splitting flows through 2, 3, 4, 5, or 6 zones