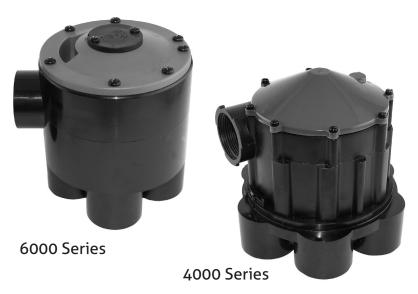

## **Technical Data**Automatic Multizone Valves

Pre-assembled unit with unions and shut-off valve

## **Features**

- Easy to install
- Easy to maintain
- Exceptional reliability
- Preassembled units with unions, piping, and shut-off valve are available
- Models available for splitting flows through 2, 3, 4, 5, or 6 zones

| Automatic Multizone Valve |                                                                       |
|---------------------------|-----------------------------------------------------------------------|
| Part Number               | Description                                                           |
| 170-0064                  | Model 4402 - for 2 zone operation                                     |
| 170-0065                  | Model 4403 - for 3 zone operation                                     |
| 170-0066                  | Model 4404 - for 4 zone operation                                     |
| 170-0067                  | Model 4605 - for 5 zone operation                                     |
| 170-0068                  | Model 4606 - for 6 zone operation                                     |
| 170-0069                  | Model 6402 - for 2 zone operation                                     |
| 170-0070                  | Model 6403 - for 3 zone operation                                     |
| 170-0071                  | Model 6404 - for 4 zone operation                                     |
| 170-0072                  | Model 6605 - for 5 zone operation                                     |
| 170-0073                  | Model 6606 - for 6 zone operation                                     |
| 5053-0001                 | 2 Outlet multizone assembly (with unions, piping, and shut-off valve) |
| 5053-0002                 | 3 Outlet multizone assembly (with unions, piping, and shut-off valve) |
| 5053-0003                 | 4 Outlet multizone assembly (with unions, piping, and shut-off valve) |
| 5053-0004                 | 5 Outlet multizone assembly (with unions, piping, and shut-off valve) |
| 5053-0005                 | 6 Outlet multizone assembly (with unions, piping, and shut-off valve) |
| 019136                    | 2-Zone cam for 6400 series multizone valves                           |
| 019137                    | 3-Zone cam for 6400 series multizone valves                           |
| 019138                    | 4-Zone cam for 6400 series multizone valves                           |
| 019139                    | 5-Zone cam for 6600 series multizone valves                           |
| 019140                    | 6-Zone cam for 6600 series multizone valves                           |