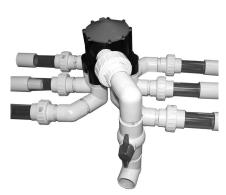

## **Technical Data**Automatic Multizone Valves

Pre-assembled unit with unions and shut-off valve

## **Features**

- Easy to install
- Easy to maintain
- Exceptional reliability
- Preassembled units with unions, piping, and shut-off valve are available
- Models available for splitting flows through 2, 3, 4, 5, or 6 zones