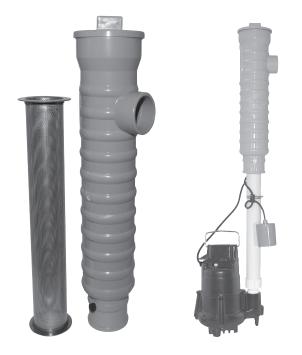

## Features

- 347 stainless steel filter screen
- 1/16" filtration
- Available in 2" or 3" PVC socket inlet and outlet
- Filter sock inserts available for fine filtration to 600 or 100 microns
- Easy to install and maintain

Available in 2" or 3" PVC socket inlet / outlet. NOTE: Pump, switch and discharge pipe not included.

**CAUTION** All installation of controls, protection devices and wiring should be done by a qualified licensed electrician. All electrical and safety codes should be followed including the most recent National Electrical Code (NEC) and the Occupational Safety and Health Act (OSHA).