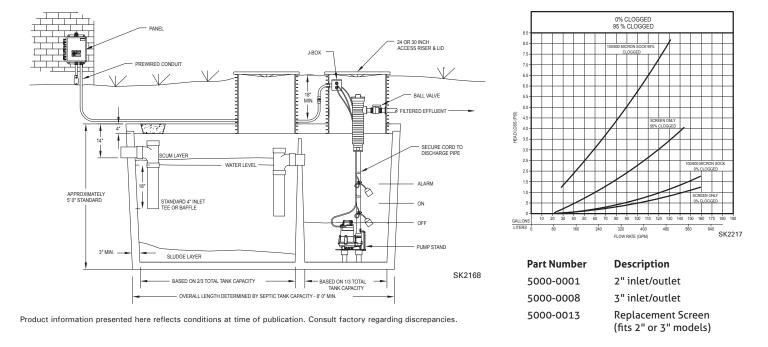

Available in 2" or 3" PVC socket inlet / outlet. NOTE: Pump, switch and discharge pipe not included.

**CAUTION** All installation of controls, protection devices and wiring should be done by a qualified licensed electrician. All electrical and safety codes should be followed including the most recent National Electrical Code (NEC) and the Occupational Safety and Health Act (OSHA).