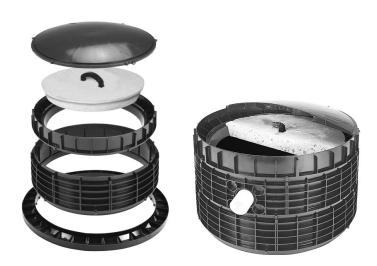

## TECHNICAL DATA ECONOMY RISER SYSTEMS

Zoeller Pump Company's economy riser systems are injection-molded and exceptionally strong. They are composed of HDPE, which is non-corrodible in the septic environment. The risers are available in 6" (15 cm) heights and can be stacked to fit any application. 12", 20", and 24" (30 cm, 51 cm, and 61 cm) diameter risers and covers are available. 24" (61 cm) diameter riser pans and adapter rings are also available. The 24" (61 cm) riser pan fits anywhere in the riser stack. A handle is included with the riser pan kit, so it can be cast into a concrete lid. Stainless steel screws are provided as part of the hardware pack.

## **Features**

- · Green cover blends with grass
- Stackable for versatility
- May be cast in place
- Riser has cutouts for pipe penetration
- Injection molded, exceptionally strong
- Covers have molded-in gaskets, stainless steel screws
- Available in 6" heights

| Economy Risers Systems CL0501 |                                |
|-------------------------------|--------------------------------|
| Part Number                   | Description                    |
| 5083-0005                     | 12" x 6" Tuf-Tite riser ext    |
| 5083-0007                     | 12" Dia Tuf-Tite cover         |
| 5085-0001                     | 20" x 5" Tuf-Tite riser ext    |
| 5085-0002                     | 20" Dia Tuf-Tite cover         |
| 5086-0001                     | 24" x 6" Tuf-Tite riser ext    |
| 5086-0002                     | 24" Dia Tuf- Tite cover        |
| 5086-0003                     | 24" Dia Tuf-Tite riser pan     |
| 5086-0004                     | 24" Dia Tuf-Tite riser adapter |
| 5086-0005                     | 24" Dia Tuf-Tite flat cover    |
| 5080-0001                     | 5/16" x 20' Butyl rope seal    |
| 5080-0002                     | 1" x 14' - 6" Butyl rope seal  |
| 5080-0003                     | .375" IPS pipe seal            |
| 5080-0004                     | .50" IPS pipe seal             |
| 5080-0005                     | .75" IPS pipe seal             |
| 5080-0006                     | 1.0" IPS pipe seal             |
| 5080-0007                     | 1.25" IPS pipe seal            |
| 5080-0008                     | 1.50" IPS pipe seal            |
| 5080-0009                     | 2.0" IPS pipe seal             |
| 5080-0010                     | 3.0" IPS pipe seal             |
| 5080-0011                     | 4.0" IPS pipe seal             |