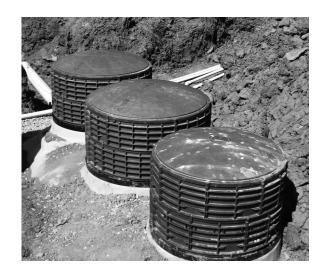

## TECHNICAL DATA ECONOMY RISER SYSTEMS

Zoeller Pump Company's economy riser systems are injection-molded and exceptionally strong. They are composed of HDPE, which is non-corrodible in the septic environment. The risers are available in 6" (15 cm) heights and can be stacked to fit any application. 12", 20", and 24" (30 cm, 51 cm, and 61 cm) diameter risers and covers are available. 24" (61 cm) diameter riser pans and adapter rings are also available. The 24" (61 cm) riser pan fits anywhere in the riser stack. A handle is included with the riser pan kit, so it can be cast into a concrete lid. Stainless steel screws are provided as part of the hardware pack.

## **Features**

- · Green cover blends with grass
- Stackable for versatility
- May be cast in place
- Riser has cutouts for pipe penetration
- Injection molded, exceptionally strong
- Covers have molded-in gaskets, stainless steel screws
- Available in 6" heights