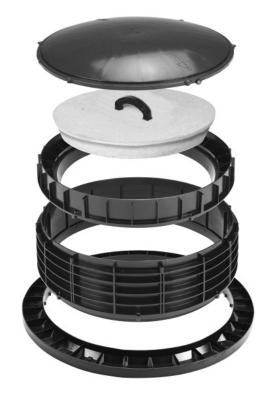

## TECHNICAL DATA ECONOMY RISER SYSTEMS

Zoeller Pump Company's economy riser systems are injection-molded and exceptionally strong. They are composed of HDPE, which is non-corrodible in the septic environment. The risers are available in 6" (15 cm) heights and can be stacked to fit any application. 12", 20", and 24" (30 cm, 51 cm, and 61 cm) diameter risers and covers are available. 24" (61 cm) diameter riser pans and adapter rings are also available. The 24" (61 cm) riser pan fits anywhere in the riser stack. A handle is included with the riser pan kit, so it can be cast into a concrete lid. Stainless steel screws are provided as part of the hardware pack.

## **Features**

- · Green cover blends with grass
- Stackable for versatility
- May be cast in place
- Riser has cutouts for pipe penetration
- Injection molded, exceptionally strong
- Covers have molded-in gaskets, stainless steel screws
- Available in 6" heights

| Economy Risers Systems CL0501 |                                |
|-------------------------------|--------------------------------|
| Part Number                   | Description                    |
| 5083-0005                     | 12" x 6" Tuf-Tite riser ext    |
| 5083-0007                     | 12" Dia Tuf-Tite cover         |
| 5085-0001                     | 20" x 5" Tuf-Tite riser ext    |
| 5085-0002                     | 20" Dia Tuf-Tite cover         |
| 5086-0001                     | 24" x 6" Tuf-Tite riser ext    |
| 5086-0002                     | 24" Dia Tuf- Tite cover        |
| 5086-0003                     | 24" Dia Tuf-Tite riser pan     |
| 5086-0004                     | 24" Dia Tuf-Tite riser adapter |
| 5086-0005                     | 24" Dia Tuf-Tite flat cover    |
| 5080-0001                     | 5/16" x 20' Butyl rope seal    |
| 5080-0002                     | 1" x 14' - 6" Butyl rope seal  |
| 5080-0003                     | .375" IPS pipe seal            |
| 5080-0004                     | .50" IPS pipe seal             |
| 5080-0005                     | .75" IPS pipe seal             |
| 5080-0006                     | 1.0" IPS pipe seal             |
| 5080-0007                     | 1.25" IPS pipe seal            |
| 5080-0008                     | 1.50" IPS pipe seal            |
| 5080-0009                     | 2.0" IPS pipe seal             |
| 5080-0010                     | 3.0" IPS pipe seal             |
| 5080-0011                     | 4.0" IPS pipe seal             |